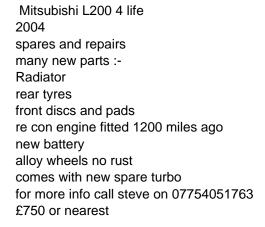

## Mitsubishi L200 2004 spares and repairs (750 GBP)

Location **East Midlands, Leicestershire** https://www.freeadsz.co.uk/x-218568-z

| Mitsubishi L200 2004 spares and repairs    |
|--------------------------------------------|
| https://www.freeadsz.co.uk/x-2185<br>68-z  |
| Mitsubishi L200 2004 spares<br>and repairs |
| https://www.freeadsz.co.uk/x-2185<br>68-z  |
| Mitsubishi L200 2004 spares<br>and repairs |
| https://www.freeadsz.co.uk/x-2185<br>68-z  |
| Mitsubishi L200 2004 spares and repairs    |
| https://www.freeadsz.co.uk/x-2185<br>68-z  |
| Mitsubishi L200 2004 spares and repairs    |
| https://www.freeadsz.co.uk/x-2185<br>68-z  |
| Mitsubishi L200 2004 spares<br>and repairs |
| https://www.freeadsz.co.uk/x-2185<br>68-z  |
| Mitsubishi L200 2004 spares and repairs    |
| https://www.freeadsz.co.uk/x-2185<br>68-z  |
| Mitsubishi L200 2004 spares<br>and repairs |
| https://www.freeadsz.co.uk/x-2185<br>68-z  |
| Mitsubishi L200 2004 spares<br>and repairs |
| https://www.freeadsz.co.uk/x-2185<br>68-z  |
| Mitsubishi L200 2004 spares<br>and repairs |
| https://www.freeadsz.co.uk/x-2185<br>68-z  |