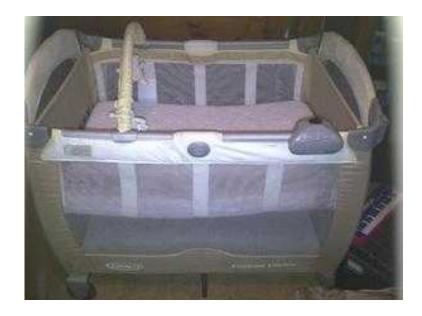

## **Graco contour travel cotPlaypen (18 GBP)**

Location **South East, West Sussex** https://www.freeadsz.co.uk/x-218580-z

Includes base mattress and carrying bag
Extremely easy to put up and down
Wheels on one end make it easy to move from one place to another
Blue/grey check design makes it suitable for girl or boy
Excellent condition from non smoking home
MAY be able to deliver