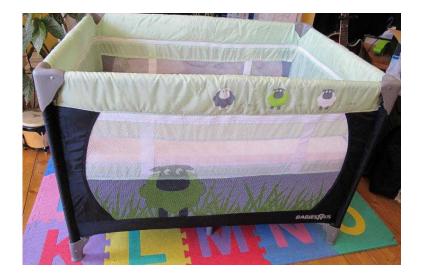

## Travel Cot (100 GBP)

Location https://www.freeadsz.co.uk/x-218589-z

South East, West Sussex

Travel cot with Mattress. Has the option of two different levels for the mattress; the base and half way up. Comes with own carry case. Used once, so as new.;