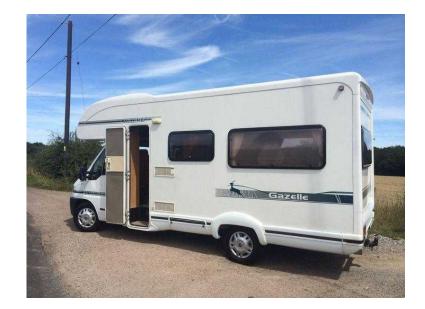

## Swift Gazelle F61 (3,250 GBP)

Location **South East, West Sussex** https://www.freeadsz.co.uk/x-218609-z

This motorhome has been our home from home and has given them many years of joy and memories. This is a Swift Gazelle F61, it has been lovingly looked after , the interior and exterior are in great condition and all four tyres were new last year. There is a cozy seating area in the rear ,reupholstered last year as you can see in the pictures, this also turns into a dining area and a spacious double bed or two singles There is also a large amount of storage in this area, cupboards above plus tonnes of storage under the seats. In addition to this there is a large wardrobe with hanging space next to the seating area. Gas fire with blown air heating. There is a well equipped kitchen which has a good sized fridge with freezer compartment. Sink with drainer and a gas oven with grill and four ringed gas hob, plus additional storage in the kitchen area. The bathroom is a good size with toilet, shower and a sink with a vanity unit above. There is an additional double bed over the cab, this can be kept made up as a bed or it can be raised to allow extra head room between the cab and living area, we always kept this down as they found it useful as extra storage. The mileage is 108000. There is a solar panel installed on the roof and this provides 800 watts of main power using an inverter. So all set up and ready to go with free power. heating is gas and blown air ,new tyres last year recent reupholstry. Gaslow refillable gas bottles ,so can be filled when you topup with.