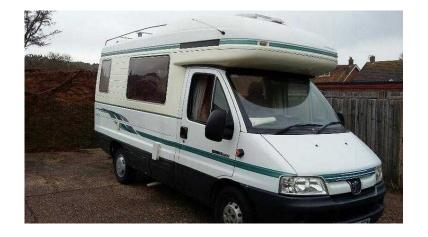

## Autosleeper (20,995 GBP)

Location **South East, West Sussex** https://www.freeadsz.co.uk/x-218610-z

Talisman SE 2.8 turbo diesel. Solar panel on roof. Reversing camera. Bike rack. New MOT from January 2016. Full size cooker. Gas or electric heating. Swivel passenger seat. Non Smokers. No pets.Excellent condition and everything in good working.