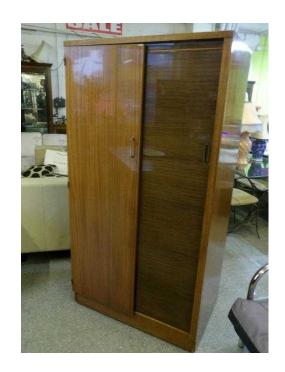

## Wardrobe with shelving in our 20 off sale FURTHER REDUCTION (40 GBP)

South East, West Sussex Location https://www.freeadsz.co.uk/x-218703-z

Was £85 Now £40 in our 20% off all items sale! Sale ends 31/12/15 Austinsuite wardrobe, with hanging rail on the left and sliding door on the right to reveal shelving. Good condition. The measurements are H-173.5cm W-91cm D-60.5cm (pc319) View this & lots more at The Recycled Goods Factory's 5000 sq ft Showroom OPEN 7 days a week The Recycled Goods Factory, 44 Chartwell Rd, Lancing Business Park, BN15 8UE OPEN Mon-Sat 10am-7pm & Sunday 12-4pm Free & Easy Onsite Parking www.TheRGF.co