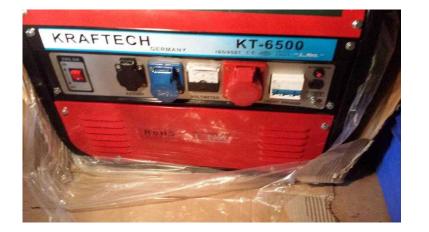

## **Kraftect Professional Generator (250 GBP)**

Location South East, Kent https://www.freeadsz.co.uk/x-218758-z

Kraftect professional generator KT6500. 15HP 230/380V Peak output 6500W Brand new. still.