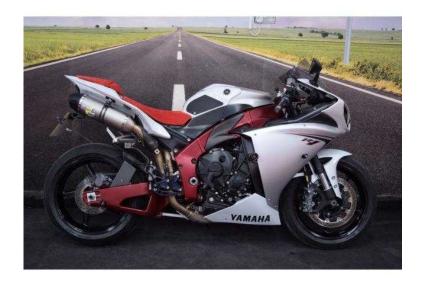

## Yamaha YZF-R1 2010 (7,499 GBP)

Location East Midlands, Nottinghamshire https://www.freeadsz.co.uk/x-218775-z

Here we have an excellent example of the 2010 Yamaha YZF R1 Big Bang. A Tail tidy has been added to the bike to give a more racing look and de-clutter to back end. Top spec engine protectors have been fitted just in case the worst should happen. Fitted with a double bubble screen for an extra bit of wind protection. The bike comes with a factory fit immobiliser, this stops a cloned key or screw driver being used to start the bike. Fitted with Datatag protection, a favourite for insurance companies. The bike comes with all original keys and manuals as were supplied new. This bike has Full Documented History including services, MOT's, tyres and more and has had no expense spared in maintaining it. Being Fitted with Adjustable Brake and Clutch levers enables the rider to set up the bike as they want it. The bike has also been fitted with a performance exhaust, this allows a little more of a growl upon acceleration and also allows the throttle to be a lot more responsive. The bike is also fitted with LED Indicators, these not only look fantastic but give a brighter more visible illumination. The bike has been HPI checked and a Certificate will be presented with the bike. The paintwork has a few small stone chips but you really have to be looking for them to notice. Viewing is welcome any time and we guarantee you won't be disappointed. We also offer nationwide delivery, so if you prefer us to bring the bike to you just let us know! Give us a call for more info or pop in and view at CMC Coleshill. \*NOTE: Alarms can be fitted to any bike at an additional\*\*