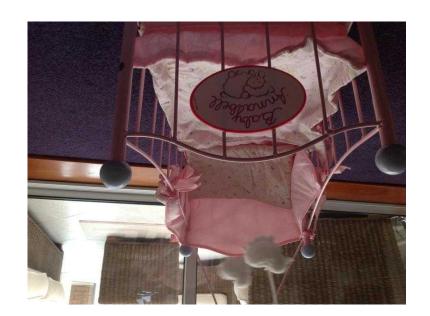

## BABY ANNABELL ITEMS - VARIOUS PRICES - ALL IMMACULATE AS NEW (25 GBP)

**West Midlands, West Midlands** Location https://www.freeadsz.co.uk/x-218800-z

I HAVE A LARGE COLLECTION OF BABY ANNABELL ITEMS ALL HAVING BELONGED TO AN ONLY CHILD. THEY ARE IN SUCH PRISTINE CONDITION THAT THEY COULD EASILY BE GIVEN AS CHRISTMAS PRESENTS TRULY STUNNING AND GORGEOUS FROM SMOKE AND PET FREE HOME COT WITH MUSICAL MOBILE £25 PUSHCHAIR £20 CAR SEAT £10 HOLDALL ON WHEELS £15 COMFORT SEAT adjustable position frame £10 DOLLS PRAMS £25 and £95 ANNABELLS CHANGING STATION THAT COST £75 selling for £35 with light and music fully working with batteries included OUTFITS;