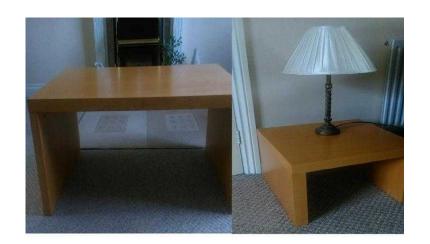

## **NEXT rectangular Beech Coffee Table amp 2 matching Lamp side Tables (75 GBP)**

East Midlands, Northamptonshire Location https://www.freeadsz.co.uk/x-218838-z

Here for sale is a Beech rectangular coffee table from NEXT with 2 matching "Square" lamp tables / side tables

The Measurements of the coffee table approx: 118 cms Wide x 55 cms Deep x 45 cms High Offered in good used condition - some surface scratches to the top of the coffee table but overall it is in good, used, clean condition.

Also included are 2 matching "square" Beech Lamp Tables / Side Tables from NEXT. Measurements approx: 48 cms Wide x 45 cms Deep x 32 cms High

Offered in very good, used, clean condition

From a non smoking home.