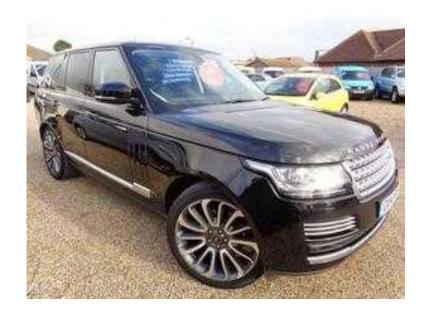

## Land Rover Range Rover 2014 (62,750 GBP)

Location West Midlands, Shropshire https://www.freeadsz.co.uk/x-218844-z

| Land Rover Range Rover<br>2014            |
|-------------------------------------------|
| https://www.freeadsz.co.uk/x-2188<br>44-z |
| Land Rover Range Rover<br>2014            |
| https://www.freeadsz.co.uk/x-2188<br>44-z |
| Land Rover Range Rover<br>2014            |
| https://www.freeadsz.co.uk/x-2188<br>44-z |
| Land Rover Range Rover<br>2014            |
| https://www.freeadsz.co.uk/x-2188<br>44-z |
| Land Rover Range Rover<br>2014            |
| https://www.freeadsz.co.uk/x-2188<br>44-z |
| Land Rover Range Rover<br>2014            |
| https://www.freeadsz.co.uk/x-2188<br>44-z |
| Land Rover Range Rover<br>2014            |
| https://www.freeadsz.co.uk/x-2188<br>44-z |
| Land Rover Range Rover<br>2014            |
| https://www.freeadsz.co.uk/x-2188<br>44-z |
| Land Rover Range Rover<br>2014            |
| https://www.freeadsz.co.uk/x-2188<br>44-z |
| Land Rover Range Rover<br>2014            |
| https://www.freeadsz.co.uk/x-2188<br>44-z |