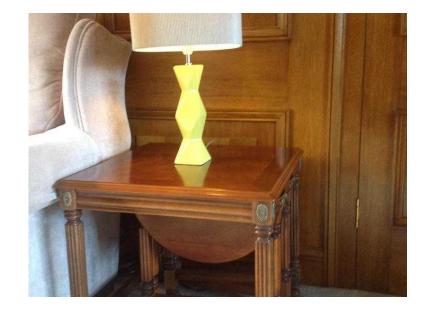

## **Nest of tables (110 GBP)**

Location **West Midlands, Warwickshire** https://www.freeadsz.co.uk/x-218877-z

Beautiful nest of traditional tables. One large square and two drop leaf round fold away tables. As new condition. Mahogany/cherry colour. Ornate turned legs with brass detailing. 56cmx56cm and 53 cm high. Extremely useful over the festive season with extra visititors and food etc. Much cared for and cherished. Would enhance any sitting room. Price on Wayfair £205, bagain at £110 ovno. Buyer collects