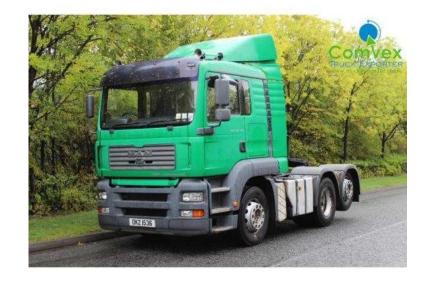

## **MAN TGA**

Location Yorkshire and the Humber, Cleveland https://www.freeadsz.co.uk/x-218893-z

MAN TGA 26.430 6X2 REARLIFT TRACTOR (2006), \*, \*, \*, \*, \*, \* Manufacturer: Previously Sold Manufacturer, Model: SOLD SOLD SOLD SOLD, Vehicle Type: Previously Sold, Year 2006, 6x2 Axle, Rear Lift Axle, 430HP Engine, 16speed Manual ZF Gearbox, Sleeper Cabin, Alloy Fuel Tank, SunVisor, Electric Windows / AC, Very Rare RearLift Manual, Excellent All Round, \*, \*