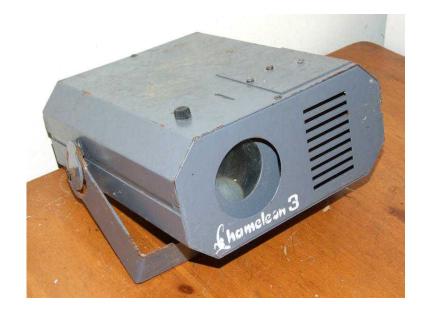

## CHAMELEON III DISCO LIGHT TESTED AND WORKING JUST NEEDS BULB (20 GBP)

Location East Midlands, Leicestershire https://www.freeadsz.co.uk/x-218922-z

CALL ONLY WILL NOT REPLY TO TEXT OR EMAIL. CHAMELEON III DISCO LIGHT TESTED AND WORKING JUST NEEDS BULB, £20 FOR QUICK SALE NO OFFERS