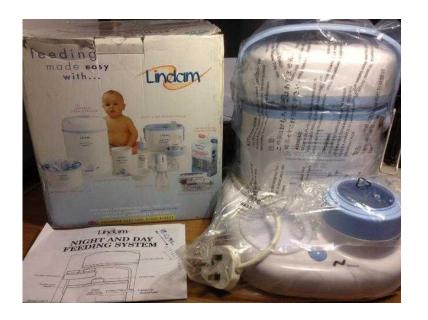

## Lindam Night amp Day Feeding System (5 GBP)

Location South East, West Sussex https://www.freeadsz.co.uk/x-218946-z

Lindam Night & Day Feeding System - Keeps Baby's feed fresh until it needs to be warmed day or night. A combination of cooler unit & bottle warmer. Fast warming cycle for nighttime convenience (5-7mins). Bottle warmer automatically switches off for added safety. Accepts all sizes of feeding bottles. Bottle stand & useful nightlight. Removable cooler & lockable lid, ideal for travel. Cooler keeps bottles fresh for up to 8 hours. Dismantles for easy cleaning. Tested to European standards.Fully working, excellent condition..