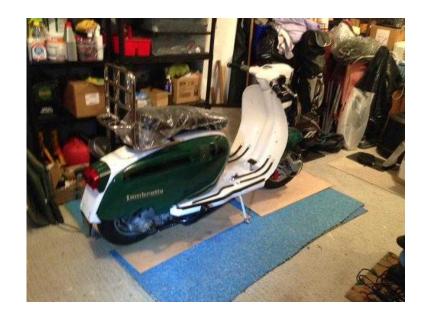

## Lambretta sil gp 150 1985 (1,400 GBP)

Location **South East, Kent** https://www.freeadsz.co.uk/x-219013-z

150 sil gp.Nova included, needs a little more restoration as you can see by the photos,lots of new parts,and a few