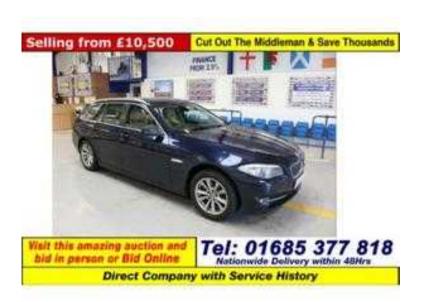

## **BMW 5 Series 2012 (14,989 GBP)**

Location **South East, Middlesex** https://www.freeadsz.co.uk/x-219036-z

To view the comprehensive AA report for this car please click on yellow banner avove or contact our sales team..... BAD WEATHER? We have a 4000 sq ft INDOOR SHOWROOM where you can view this car...KCS Of Surrey are delighted to offer this BMW 520d finished in Imperial Blue Metallic complemented with Leather Internal Trim....This model has all the benefits of the SE specification with an additional host of refinements to include....SATELLITE NAVIGATION---FULL LEATHER UPHOLSTERY---HEATED FRONT SEATS---FRONT & REAR PARKING SENSORS---......Stunning Condition Throughout...... Just ONE OWNER from new with Documented Service History........KCS Of Surrey are dedicated to providing the very best quality vehicles to our customers and we have been doing so from the exact same location for OVER 20 YEARS! ........WE HAVE OVER 120 CARS IN STOCK and we want to offer you the best possible service which is why we operate an appointment system....TO AVOID WAITING PLEASE CONTACT OUR SALES TEAM TO ARRANGE YOUR APPOINTMENT PRIOR TO VISITING US..... Central Locking, Power Steering, Air Conditioning, Heated Seats, Electric Windows, Satellite Navigation, Electric Mirrors, Parking Sensors, Documented Service History, Dual Climate Control, Leather