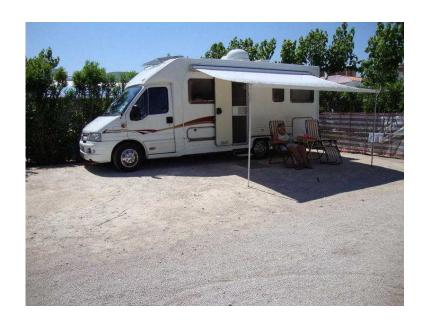

## 2003 Autocruise Starblazer Peugeot 2.8 HDI 4 berth (5,500 GBP)

Location **East of England, Bedfordshire** https://www.freeadsz.co.uk/x-219123-z

2003 AUTOCRUISE STARBLAZER 4 BERTH MOTORHOME 2.8HDI MOTORHOME WITH 12 MONTHS MOT FULL BED OVER LARGE GARAGE AREA FRONT LOUNGE; PLENTY OF STORAGE CENTRE KITCHEN INCLUDES SINK; FRIDGE; FULL SIZE OVEN & GRILL, 4 BURNER HOB AND WORKTOP AREA WASHROOM WITH CASSETTE TOILET, SINK & SHOWER AWNING, SOLAR PANEL, BIKE RACK SAT NAV & SATELLITE SYSTEM, CAMOS SAT DOME, AVETC TV/DVD, 6 CD MULTI CHANGER AIR SUSPENSION, ELECTRIC WINDOWS, OUTSIDE GAS BBQ POINT NON SMOKERS & WELL CARED FOR MOTORHOME IN GOOD