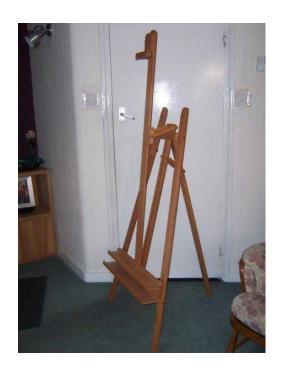

## Artists lyre easel by Mabef - excellent condition - will take a canvas 49quot high (79 G

Location East of England, Essex https://www.freeadsz.co.uk/x-219166-z

This hardly used lyre easel is in stain resistant beech wood & it will take a canvas up to 49" high. It is in excellent.