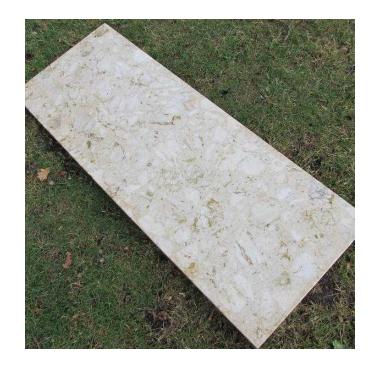

## Marble Hearth (20 GBP)

Location **East of England, Cambridgeshire** https://www.freeadsz.co.uk/x-219234-z

Marble hearth slab for fireplace 40" x"

|          |        |                                |        |                        | 源繁華    |                        |        |                        |        |                        |        |                        |        |                        |        |                        |        |                        | 源繁煌    |
|----------|--------|--------------------------------|--------|------------------------|--------|------------------------|--------|------------------------|--------|------------------------|--------|------------------------|--------|------------------------|--------|------------------------|--------|------------------------|--------|
| <u>~</u> | Marble | https://www.freeadsz.c<br>34-z | Marble | https://www.freeadsz.c | Marble |
| <u> </u> | Hearth | 30.uk/x-2192                   | Hearth | 50. uk/x-2192          | Hearth | 30.uk/x-2192           | Hearth | 50.uk/x-2192           | Hearth | 50.uk/x-2192           | Hearth | :o.uk/x-2192           | Hearth | 30.uk/x-2192           | Hearth | 30.uk/x-2192           | Hearth | :o.uk/x-2192           | Hearth |