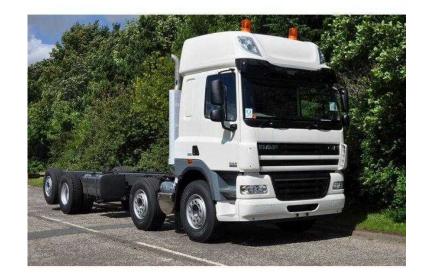

## **DAF CF**

Location Scotland, Selkirkshire https://www.freeadsz.co.uk/x-219275-z

Registration: Unregistered, Emission class: Euro 5, Make: DAF, Model: CF 85.410 SkyCab, Body Type: Choice between Cheesewedge? Hydraulic Beavertail or Cabin Spec, Axle Config: 8x2 Lift and Steer, Cab Type: Sleeper Cab, Gearbox: Manual, Tacho Type: Digital, Wheelbase: 6400mm, Mileage: Delivery, Features / Additional Equipment \*\*\*, Choice of 10 to be fitted up to a 51 Tonne Meter