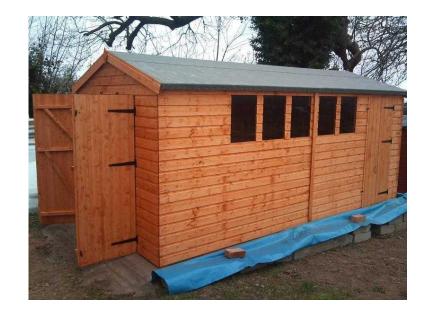

## Garden sheds sale (640 GBP)

Location West Midlands, West Midlands https://www.freeadsz.co.uk/x-219291-z

14x8 garden sheds for sale,2x2 plained frame work,13mm t&g double door,single door to the side,all fitted free,heavy duty t&g roofs call for free quotes 07960639326, other sizes avaliable;