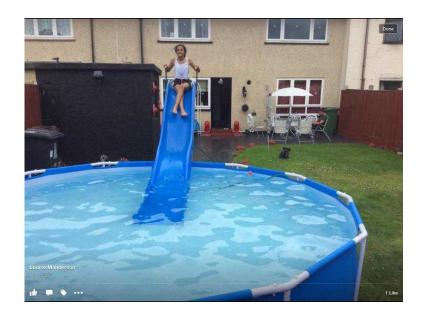

## 12 ft swimming pool and pool side for above ground and in ground slide (250 GBP)

Location **West Midlands, West Midlands** https://www.freeadsz.co.uk/x-219293-z

12 ft pool and slide excellent condition only use one summer slide for adult and children use strong slide worth money need it.