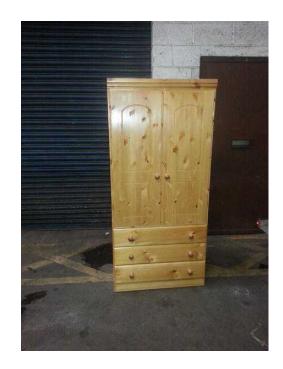

## pine hand made wardrobe (120 GBP)

Location West Midlands, West Midlands https://www.freeadsz.co.uk/x-219308-z

pine hand made wardrobe

| 回霧霧           | pine hand made wardrobe                   |
|---------------|-------------------------------------------|
|               | https://www.freeadsz.co.uk/x-2193<br>08-z |
| 製料            | pine hand made wardrobe                   |
|               | https://www.freeadsz.co.uk/x-2193<br>08-z |
|               | pine hand made wardrobe                   |
|               | https://www.freeadsz.co.uk/x-2193<br>08-z |
| 認業            | pine hand made wardrobe                   |
|               | https://www.freeadsz.co.uk/x-2193<br>08-z |
| 观察            | pine hand made wardrobe                   |
|               | https://www.freeadsz.co.uk/x-2193<br>08-z |
| <b>36 6 8</b> | pine hand made wardrobe                   |
|               | https://www.freeadsz.co.uk/x-2193<br>08-z |
|               | pine hand made wardrobe                   |
|               | https://www.freeadsz.co.uk/x-2193<br>08-z |
|               | pine hand made wardrobe                   |
|               | https://www.freeadsz.co.uk/x-2193<br>08-z |
|               | pine hand made wardrobe                   |
|               | https://www.freeadsz.co.uk/x-2193<br>08-z |
|               | pine hand made wardrobe                   |
|               | https://www.freeadsz.co.uk/x-2193<br>08-z |