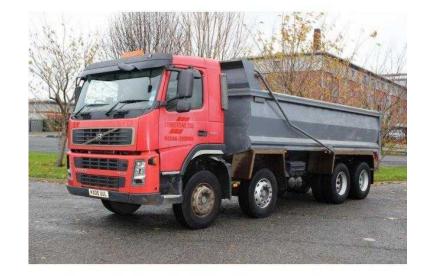

## **Volvo FM 2005**

Location **North, Lancashire** https://www.freeadsz.co.uk/x-219394-z

Thompson Steel Body, Easy Sheet System, On Board Weigher, Reverse Camera, Air.

| Vc                 | olvo      | FM         | 2005  |
|--------------------|-----------|------------|-------|
| https://wv<br>94-z | vw.freead | sz.co.uk/x | -2193 |
| <b>&lt;</b> c      | olvo      | M          | 2005  |
| https://wv<br>94-z | vw.freead | sz.co.uk/x | -2193 |
| Vc                 | olvo      | M          | 2005  |
| https://wv<br>94-z | vw.freead | sz.co.uk/x | -2193 |
| Vc                 | olvo      | FM         | 2005  |
| https://wv<br>94-z | vw.freead | sz.co.uk/x | -2193 |
| V <sub>C</sub>     | olvo      | FM         | 2005  |
| https://wv<br>94-z | vw.freead | sz.co.uk/x | -2193 |
| V <sub>C</sub>     | olvo      | M          | 2005  |
| https://wv<br>94-z | vw.freead | sz.co.uk/x | -2193 |
| <b>&lt;</b> c      | olvo      | M          | 2005  |
| https://wv<br>94-z | vw.freead | sz.co.uk/x | -2193 |
| <b>&lt;</b> c      | ó         | M          | 2005  |
| https://wv<br>94-z | vw.freead | sz.co.uk/x | -2193 |
| <b>&lt;</b> c      | olvo      | M          | 2005  |
| https://wv<br>94-z | vw.freead | sz.co.uk/x | -2193 |
| V <sub>C</sub>     | olvo      | FM         | 2005  |
| https://wv<br>94-z | vw.freead | sz.co.uk/x | -2193 |