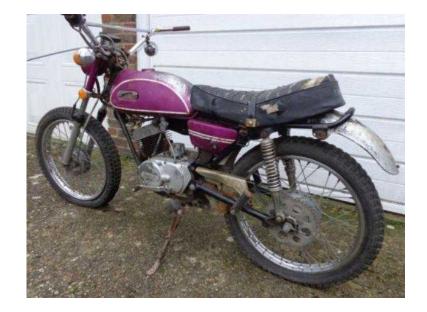

## Yamaha DT 1970 (499 GBP)

Location **South East, West Sussex** https://www.freeadsz.co.uk/x-219449-z

american barn find rare 1970 yamaha HT1 90cc trail bike showing just 1546 miles,ideal for that winter project matching numbers.will need complete strip down and as you can see there are bits missing and rusty/broken.we have the nova tax paid paperwork so once restored and moted you will be able to register onto a road tax free plate for £55,we may be able to deliver email postcode for a quote and pay over the phone ring 07885 498007.we have 60 seventies project bikes in stock ready for that winter.