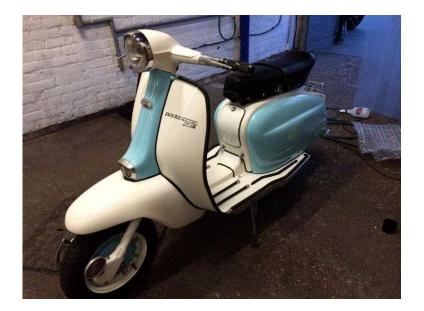

## Lambretta SIII 1965 (4,895 GBP)

Location South East, West Sussex https://www.freeadsz.co.uk/x-219451-z

Lambretta Series III 1965, in superb restored condition, we will MOT and service bike, a very nice!