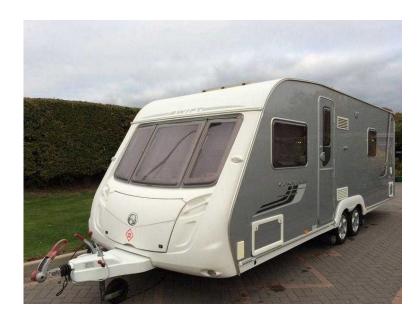

## SWIFT CONQUEROR 630 TWIN AXLE CARAVAN TOURING (3,800 GBP)

Location East of England, Bedfordshire https://www.freeadsz.co.uk/x-219454-z

SWIFT CONQUEROR 630, 2008 TOP OF THE RANGE TOURING CARAVAN. THIS CARAVAN IS IMMACULATE INSIDE AND OUT. THE LAYOUT OF THE CARAVAN CONSISTS OF A FIXED DOUBLE BED, WITH A LARGE END WASHROOM THAT BOASTS A LARGE SEPERATE SHOWER, WASH HAND BASIN , CASSETTE TOILET, AND PLENTY OF CHANGING ROOM. AT THE FRONT YOU HAVE TWO LARGE SEATING AREAS THAT CAN BE LEFT AS TWO SINGLE BEDS OR MADE INTO ONE LARGE DOUBLE IF REQUIRED. IT HAS THE LUXURY OF THE ALDI CENTRAL HEATING SYSTEM, LARGE FRIDGE FREEZER, FULL OVEN/HOB/GRILL, MICROWAVE, FLY SCREENS AND BLACKOUT BLINDS THROUGHOUT, LOOSE CARPETS AND EVERYTHING ELSE THAT YOU WOULD EXPECT TO FIND IN A CARAVAN OF THIS AGE AND QUALITY. IT INCLUDES A FULL DOREMA AWNING, REICH AWD MOTOR MOVER, LEISURE BATTERY, ELECTRIC LEAD, AQUA ROLL, WASTE MASTER, WATER PUMP, GAS BOTTLE, STEP, AND ALKO SECURE WHEEL LOCK, SO BASICALLY THERE IS NOTHING TO BUY, YOU COULD JUST HOOK UP AND!!!