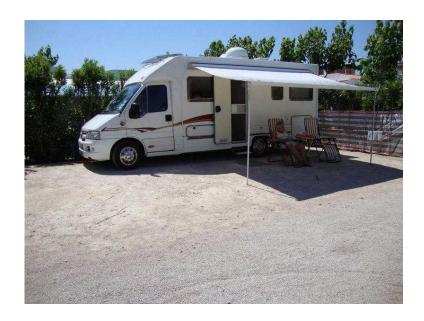

## Peugeot 2.8 HDI Autocruise Starblazer 4 berth (5,490 GBP)

Location **East of England, Bedfordshire** https://www.freeadsz.co.uk/x-219455-z

2003 AUTOCRUISE STARBLAZER 4 BERTH MOTORHOME 2.8HDI MOTORHOME WITH 12 MONTHS MOT FULL BED OVER LARGE GARAGE AREA FRONT LOUNGE; PLENTY OF STORAGE CENTRE KITCHEN INCLUDES SINK; FRIDGE; FULL SIZE OVEN & GRILL, 4 BURNER HOB AND WORKTOP AREA WASHROOM WITH CASSETTE TOILET, SINK & SHOWER AWNING, SOLAR PANEL, BIKE RACK SAT NAV & SATELLITE SYSTEM, CAMOS SAT DOME, AVETC TV/DVD, 6 CD MULTI CHANGER AIR SUSPENSION, ELECTRIC WINDOWS, OUTSIDE GAS BBQ POINT NON SMOKERS & WELL CARED FOR MOTORHOME IN GOOD