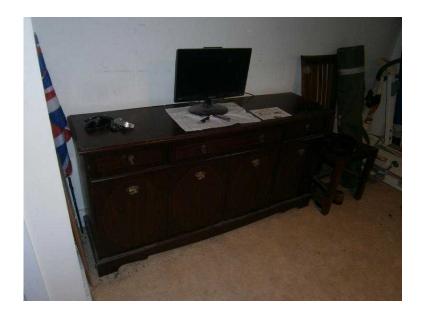

## **WOODEN CABINET (15 GBP)**

Location South West, Isle Of Wight https://www.freeadsz.co.uk/x-219476-z

Dark rosewood veneered cabinet,150cm long,77cm high,45cm wide. A couple of mark's on the top that can easily be covered,and one of the cupboard door's need's a screw in the hinge. £15ono if collected,i can deliver it locally for a small fee. NO TEXT MESSAGE'S.