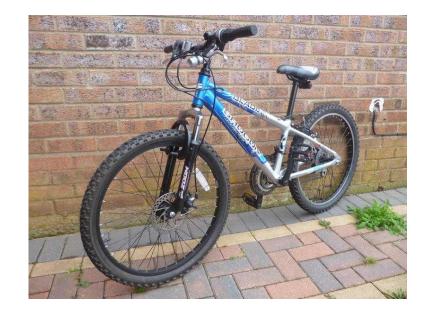

## **Childs Mountain Bke (45 GBP)**

Location **South West, Somerset** https://www.freeadsz.co.uk/x-219561-z

Grab yourself a bargain, this bike has hardly been used and is in very good condition. It has front suspension, 18 gears and front disc brakes. The frame size is 14" with 24".