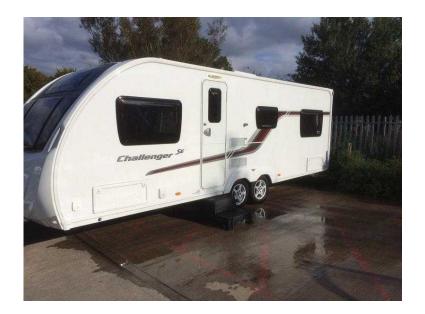

## FF99<mark>Ads</mark>Z....k 2013 Swift Challenger SE 625 Twin Axle 6 Birth (4,500 GBP)

Location

South East, Buckinghamshire https://www.freeadsz.co.uk/x-219585-z

Swift challenger SE 625. Year 2013 Twin Axle 6 Birth. only used a few times. Mint condition inside and out. Still under warranty. To keys all paper.