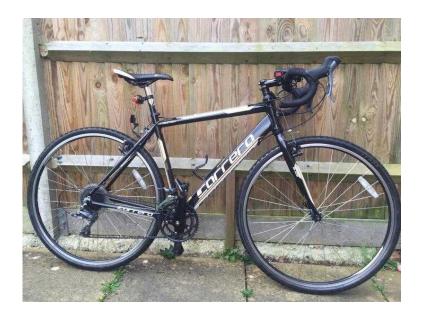

## Carrera tanneri CX LTD Edition road bike 2015 (175 GBP)

Location South East, West Sussex https://www.freeadsz.co.uk/x-219629-z

Carrera Tanneri CX LTD Edition road bike 2015 Excellent condition Shimano Claris mech 16 speed. Tektro cantilever brakes.

700c X 35 wheels and Kenda tyres frame size 20inch Pedals will be standard not the SPD SL.

| Carrera tanneri CX LTD<br>Edition road bike 2015<br>https://www.freeadsz.co.uk/x-2196         |
|-----------------------------------------------------------------------------------------------|
| Carrera tanneri CX LTD<br>Edition road bike 2015<br>https://www.freeadsz.co.uk/x-2196         |
| Carrera tanneri CX LTD<br>Edition road bike 2015<br>https://www.freeadsz.co.uk/x-2196<br>29-z |
| Carrera tanneri CX LTD<br>Edition road bike 2015<br>https://www.freeadsz.co.uk/x-2196<br>29-z |
| Carrera tanneri CX LTD<br>Edition road bike 2015<br>https://www.freeadsz.co.uk/x-2196<br>29-z |
| Carrera tanneri CX LTD<br>Edition road bike 2015<br>https://www.freeadsz.co.uk/x-2196<br>29-z |
| Carrera tanneri CX LTD<br>Edition road bike 2015<br>https://www.freeadsz.co.uk/x-2196<br>29-z |
| Carrera tanneri CX LTD<br>Edition road bike 2015<br>https://www.freeadsz.co.uk/x-2196<br>29-z |
| Carrera tanneri CX LTD<br>Edition road bike 2015<br>https://www.freeadsz.co.uk/x-2196<br>29-z |
| Carrera tanneri CX LTD<br>Edition road bike 2015<br>https://www.freeadsz.co.uk/x-2196<br>29-z |