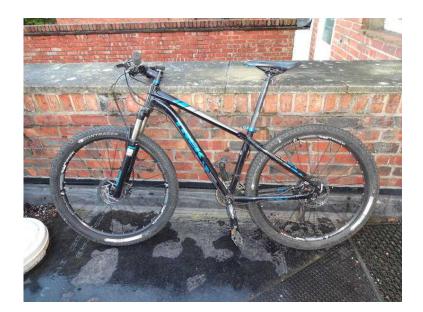

## Trek mountain bike. 15.5quot frame 27.5quot tyres. Mint condition free extras (150 GB

Location South East, West Sussex https://www.freeadsz.co.uk/x-219631-z

Absolutely lovely bike to ride. Extremely light. Has great wide tyres as well which makes it a very smooth ride. Bike will come with a free new heavy duty lock and 2 spare inner tubes. Bike looks new after a clean and is retailed at £1000. Only slight issue is the back disc brake needs realigning. It works fine just makes a noise. Two different cycle shops have said it will cost £10-15 too repair so i have reflected this in the price. 15.5 inch frame 27.5 inch