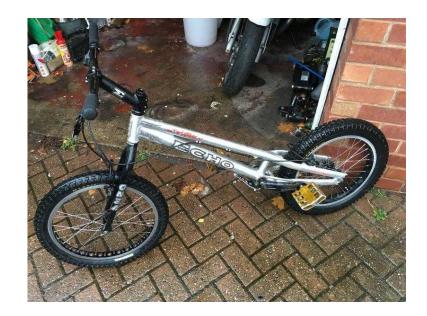

## **Onza Echo Trail Bike Alloy Frame Hydraulic Brakes (240 GBP)**

Location **South East, West Sussex** https://www.freeadsz.co.uk/x-219639-z

Up for sale is my Echo 20" trials bike, it's a great bike to learn on and is really nice to ride Echo team frame Echo stem Fsa headset Onza forks Hs33 brakes with Front booster, yellow front pads, green rear FSA 158mm cranks Onza wheel set Max daddy front tyre Creepy crawler rear tyre Any questions please message.