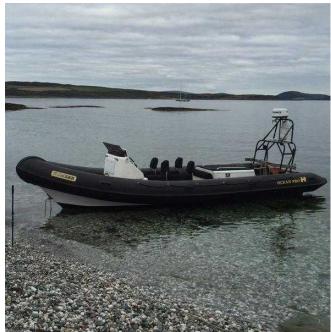

## **Humber ocean pro 8.5m,2002 (50 GBP)**

Location East of England, Hertfordshire

https://www.freeadsz.co.uk/x-219698-z

2002 Humber ocean pro 8.5m

Powered by Newley rebuilt ford Saber 345hp turbo diesel

Coupled to the great castoldi 6 jet drive making it a very safe dive boat

This rib is so easy to manoeuvre it will do a 360 turn in the length of itself

Fantastic heavy duty commercial rib,

new heavy duty commercial tubes fitted couple of years ago and in excellent condition

Comes with trailer new bearings fitted this week tows very well

Has large long range 250l fuel tank

Anchor in floor locker . Plenty of storage lockers .

Has two bilge pumps on switches and a 3rd on a float and separate battery

Fitted with lowrance hds10 and hds5m, vhf radio nav lights and spot.

Has broadband sonar, down and side scan, sonar pinger

Also has comms headsets for driver and passengers.

Electronics cost £6k couple of years ago all working great

Boat can be sold without electronics if required

Has seating for 9 but can carry many more

Has a detachable dive ladder mounted on the side of rib

Any questions please ask

| nttps://www<br>98-z             | Humber                   |
|---------------------------------|--------------------------|
| nttps://www.freeadsz.co.uk/x-21 | Humber ocean pro 8.5m,20 |
| o.uk/x-21                       | 8.5m,20                  |