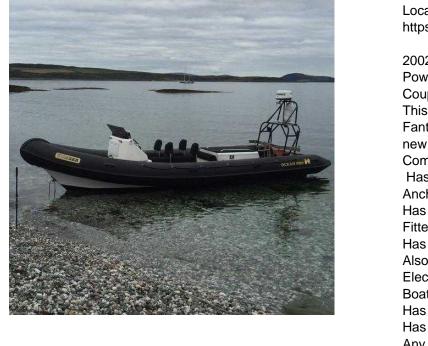

## **Humber ocean pro 8.5m,2002 (50 GBP)**

Location East of England, Hertfordshire

https://www.freeadsz.co.uk/x-219698-z

2002 Humber ocean pro 8.5m

Powered by Newley rebuilt ford Saber 345hp turbo diesel

Coupled to the great castoldi 6 jet drive making it a very safe dive boat

This rib is so easy to manoeuvre it will do a 360 turn in the length of itself

Fantastic heavy duty commercial rib,

new heavy duty commercial tubes fitted couple of years ago and in excellent condition

Comes with trailer new bearings fitted this week tows very well

Has large long range 250l fuel tank

Anchor in floor locker . Plenty of storage lockers .

Has two bilge pumps on switches and a 3rd on a float and separate battery

Fitted with lowrance hds10 and hds5m, vhf radio nav lights and spot.

Has broadband sonar, down and side scan, sonar pinger

Also has comms headsets for driver and passengers.

Electronics cost £6k couple of years ago all working great

Boat can be sold without electronics if required

Has seating for 9 but can carry many more

Has a detachable dive ladder mounted on the side of rib

Any questions please ask

| nttps://www<br>98-z             | Humber                   |
|---------------------------------|--------------------------|
| nttps://www.freeadsz.co.uk/x-21 | Humber ocean pro 8.5m,20 |
| o.uk/x-21                       | 8.5m,20                  |