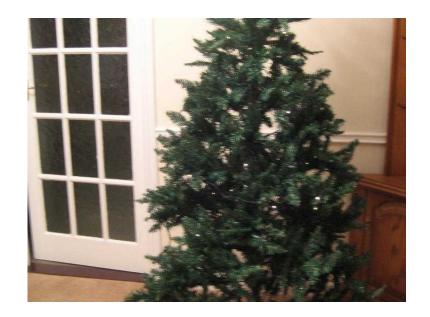

## **GREEN SPRUCE PRE-LIT XMAS TREE - 6 ft. (20 GBP)**

网络沙国

Location **East Midlands, Nottinghamshire** https://www.freeadsz.co.uk/x-219737-z

A 6ft green spruce pre-lit Christmas Tree with 200 multi-function micro lights with 8 settings.. Classic shape.. Hinged branches.. 4 arm.