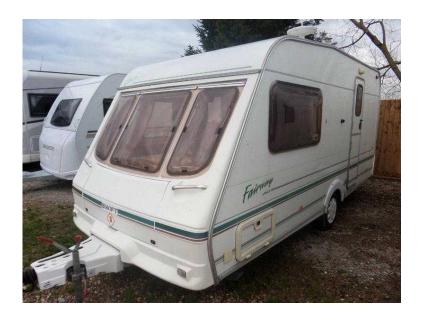

## Swift Fairway 2001 (3,495 GBP)

West Midlands, West Midlands https://www.freeadsz.co.uk/x-219794-z

SWIFT FAIRWAY 460/2 2001 MODEL 2 BERTH CENTRAL HEATING AND HOT WATER FULL SIZED OVEN, GRILL AND GAS HOB 3 WAY FRIDGE LARGE END WASHROOM WITH SEPERATE SHOWER CUBICLE OPEN FOR VIEWING 7 DAYS A