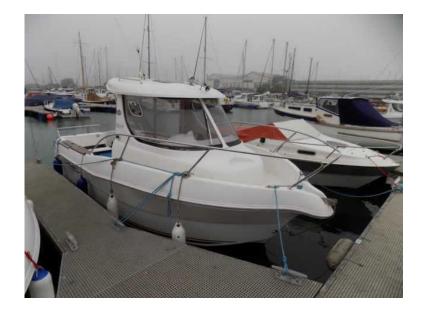

## **Arvor 210 - 6000 (60 GBP)**

Location South West, Somerset

https://www.freeadsz.co.uk/x-219876-z

For more information, Any questions and any other photo's, please direct through E-Mail entfishing+Arvor@hotmail.dk and specify the subject. Example Arvor 210 - 6000 thanks Arvor 210 - 6000

A GRP vessel with Planing hull built in 2006

2006 21ft 2-berth sports fishing boat powered by a single inboard 100hp VW 100TDI diesel engine with shaft drive.

2 forward berths below the wheelhouse which has sliding patio doors. Cockpit with bench seats & rod holders. Navman tracker, Fish finder/depth & VHF.

Length: 20.7ft / 6.3m Beam: 8.5ft / 2.6m

Maximum draft: 2.6ft / 0.8m Weight: 3527Lbs / 1600Kg

Boat details Mechanical

1\* Diesel Shaft drive (100 hp)

1x VW 100TDI inboard diesel engine with shaft drive, Approx 413hrs, Full service in April 2015 to include cambelt and water pump etc.