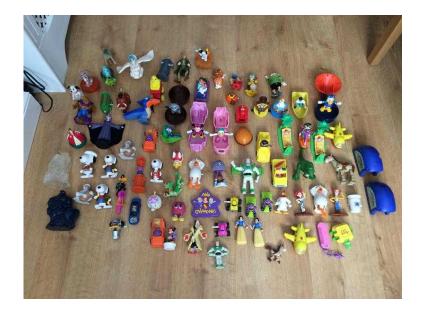

## FFODAdSZ.o.k Job lot mcdonalds toys rare 1990 - 2000 (5 GBP)

Location

East of England, Cambridgeshire https://www.freeadsz.co.uk/x-219887-z

Various mcdonalds toys from 1990 until early 2000's all played with and loved some very rare ones included offers welcome buyer collects;