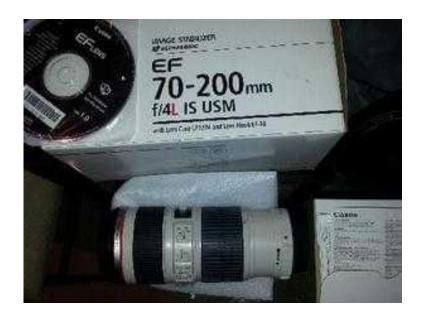

## Canon 100-400mm L-series telephoto zoom lens (600 GBP)

Location East of England, Norfolk https://www.freeadsz.co.uk/x-220062-z

Canon 100-400mm L-series super telephoto zoom lens with 2 mode Image Stabiliser. Fluorite and Super UD-glass elements.

High picture quality with rugged and reliable construction. Compatible with both 1.4x and 2x Extenders in manual focus. Includes: Original Box, Manual, Hood, Collar, Pouch, Caps.

Lens shows light signs of use, with a few cosmetic marks and scratches including paint loss to the tripod ring, marks on hood and light use to the lens mount. The optics show some dust although this will not affect images in any way.