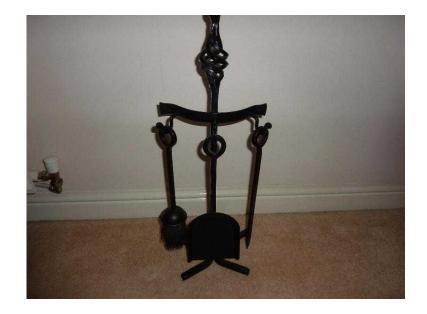

## companion set (20 GBP)

Location **South East, Surrey** https://www.freeadsz.co.uk/x-220117-z

Wrought Iron Companion Set, Black wrought iron companion set on stand,brush,poker and shovel 21" high,excellent condition., £20.00, Crawley,