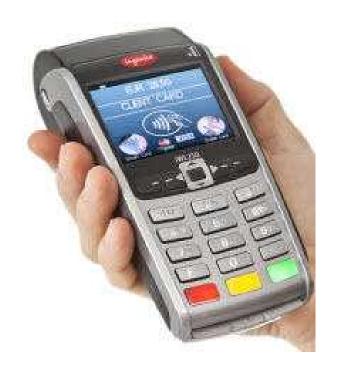

## Chip and pin card machine card reader credit debit payment merchant account

Yorkshire and the Humber, South Humberside Location https://www.freeadsz.co.uk/x-220267-z

NO SET UP FEES NO PCI FEES NO AUTH FEES