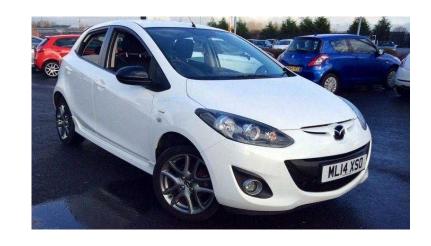

## Mazda Mazda2 2014 (8,500 GBP)

Location **North, Merseyside** https://www.freeadsz.co.uk/x-220286-z

|     | Mazda                   | Mazda2        | 2014  |
|-----|-------------------------|---------------|-------|
|     | https://www.fre         | eadsz.co.uk/x | -2202 |
| 碳級過 | Mazda                   | Mazda2        | 2014  |
|     | https://www.fre         | eadsz.co.uk/x | -2202 |
|     | Mazda                   | Mazda2        | 2014  |
|     | https://www.fre         | eadsz.co.uk/x | -2202 |
|     | Mazda                   | Mazda2        | 2014  |
|     | https://www.fre         | eadsz.co.uk/x | -2202 |
|     | Mazda                   | Mazda2        | 2014  |
|     | https://www.fre<br>86-z | eadsz.co.uk/x | -2202 |
|     | Mazda                   | Mazda2        | 2014  |
|     | https://www.fre         | eadsz.co.uk/x | -2202 |
|     | Mazda                   | Mazda2        | 2014  |
|     | https://www.fre         | eadsz.co.uk/x | -2202 |
|     | Mazda                   | Mazda2        | 2014  |
|     | https://www.fre<br>86-z | eadsz.co.uk/x | -2202 |
| 碧水  | Mazda                   | Mazda2        | 2014  |
|     | https://www.fre         | eadsz.co.uk/x | -2202 |
|     | Mazda                   | Mazda2        | 2014  |
|     | https://www.fre         | eadsz.co.uk/x | -2202 |