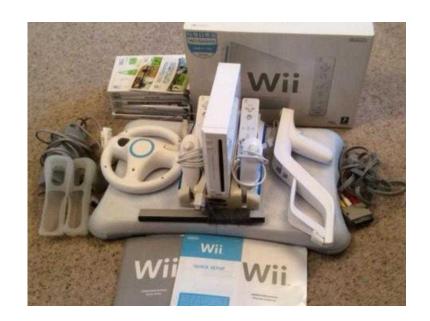

## Wii (boxed with all instructions) amp Wii fit balance board bundle (80 GBP)

South East, Berkshire Location https://www.freeadsz.co.uk/x-220290-z

Boxed Nintendo Wii console with all power leads and full instructions. Plus Wii fit balance board with silicone cover. Also Wii power station (with built in fan) where the console sits and and can re-charge the 2 controllers and 2 nanchucks (all included). Plus one steering wheel and one crossbow. Games included are Wii Fit, Mario Kart, Wii Play, Wii Sports, Guinness World Records, Links Crossbow training and Medal of Honor Heroes 2 are all included in the price. The whole set has had little use and in very good.