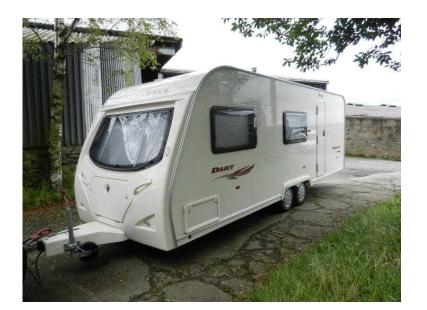

## Avondale Dart 6 Berth (2,240 GBP)

Location South West, Hampshire https://www.freeadsz.co.uk/x-220301-z

This is a 6 berth Avondale Dart 630, 2007 caravan for sale. It has a large bathroom with big walk in shower at the back and also has 2 wardrobes in there. It has 2 fixed bunks and a separate seating area opposite the kitchenette which converts into another set of bunks if required. The front is the usual seating arrangement which then turns into the double bed. Low reserve on this caravan as need to make room for our new one. Please don't hesitate to ask any questions if.