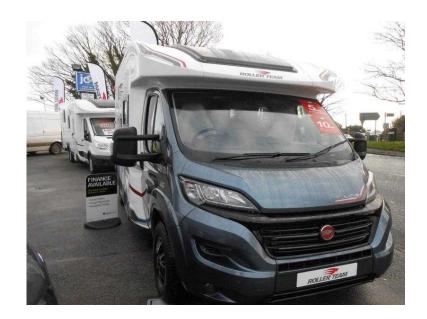

## Roller Team 590 2016 (42,995 GBP)

Location South East, East Sussex https://www.freeadsz.co.uk/x-220331-z

based on the Fiat Ducato 35 130 manual as standard (engine upgrades including automatic are a cost option). The T Line 590 is a very compact model with dimension under 6 meters. The model offers 4 seat belts as standard and it is the ideal vehicle for a couple who enjoy travelling with the maximum comfort thanks to the spacious lounge, the practical L shaped kitchen with a good working top and large 150l fridge freezer, a spacious washroom with wardrobe accessible even from outside and good storage capacity. sleeping is here at the maximum comfort: the electrical elevating bed can be positioned at any height and it stops just above the seating area.