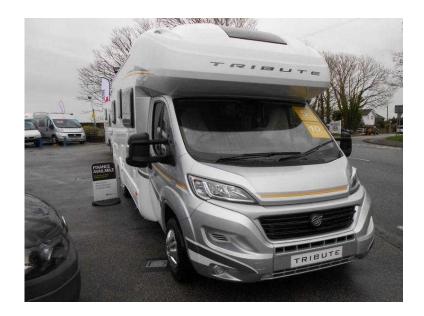

## **Tribute T-736 2016 (42,995 GBP)**

Location South East, East Sussex https://www.freeadsz.co.uk/x-220332-z

A brand new model for the 2016 season, the 736 is the first of the Tribute brand to ever offer 6 berth accommodation and the possibility of either four or six travelling seat. the 736's rear lounge and forward seating area offer a sociable living space and two separate dining areas. Despite its large capacity the 736 is stable and agile on the road and offers a reversing camera as standard. This practical and flexible model will without doubt prove to be popular with families and couples alike. This is the 736 with double dinette option for 6 full traveling seats.