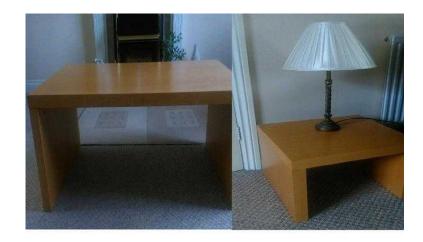

## Modern rectangular Beech Coffee Table amp 2 matching Lamp side Tables from NEX

East Midlands, Northamptonshire https://www.freeadsz.co.uk/x-220379-z

Here for sale is a Beech rectangular coffee table from NEXT with 2 matching "Square" lamp tables / side tables

The Measurements of the coffee table approx: 118 cms Wide x 55 cms Deep x 45 cms High Offered in good used condition - some surface scratches to the top of the coffee table but overall it is in good, used, clean condition.

Also included are 2 matching "square" Beech Lamp Tables / Side Tables from NEXT.

Measurements approx: 48 cms Wide x 45 cms Deep x 32 cms High

Offered in very good, used, clean condition

From a non smoking home.