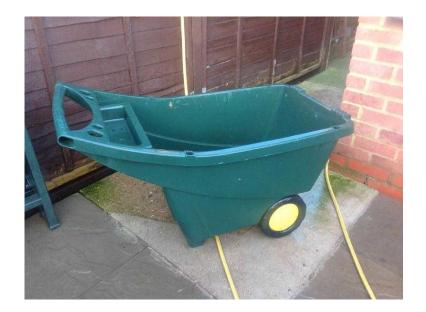

## Garden 2 wheeled cart (20 GBP)

Location **South East, Middlesex** https://www.freeadsz.co.uk/x-220381-z

Used in very good order 2 wheeled garden cart 140 grosfillex 141L 127kg max wheels 22cm overall size 108L x 57W x 46H cm includes rake holder;